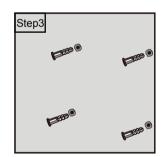

## Step 3

Use hammer to strike the 4pcs plastic wall anchors inside the holes, ensure the anchors are level with wall.