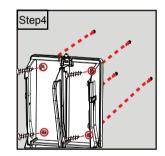

## Step 4

Fasten the dispenser on the wall with 4 screws. Be sure to securely tighten all screws.

**Notes:** please use the provided screw kits.