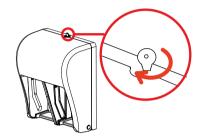

## Step 4

Fasten the dispenser on the wall with 4 screws. Be sure to securely tighten all screws.

**Notes:** please use the provided screw kits.