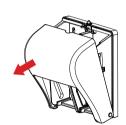

## Step 4

Fasten the dispenser on the wall with 4 screws. Be sure to securely tighten all screws.

**Notes:** please use the provided screw kits.