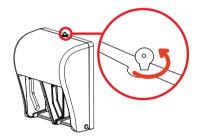

## Step 4

Fasten the dispenser on the wall with 4 screws. Be sure to securely tighten all screws.

**Notes:** please use the provided screw kits.