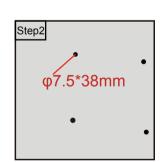

#### Step 2

Use power drill to drill the 4 marked holes, φ7.5mm and depth 38mm.