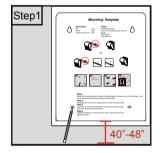

## Step 1

Fasten this mounting sheet to the wall. Preferred height is between 40"-48" from the floor. Use pencil to mark the wall anchor slots that are preferable.