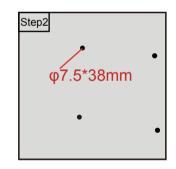

# **Mounting Template**







## Screw kits:

Key 1pc Screw 4pcs Plastic wall anchors 4pcs

#### Tools:

Protective Eyewear Power Drill with appropriate drill size Pencil Screwdriver **Tape Measure** 



















Fasten this mounting sheet to the wall. Preferred height is between 40"-48" from the floor. Use pencil to mark the wall anchor slots that are preferable.

# Step 2

Use power drill to drill the 4 marked holes, φ7.5mm and depth 38mm.

#### Step 3

Use hammer to strike the 4pcs plastic wall anchors inside the holes, ensure the anchors are level with wall.

### Step 4

Fasten the dispenser on the wall with 4 screws. Be sure to securely tighten all screws.

**Notes:** please use the provided screw kits.