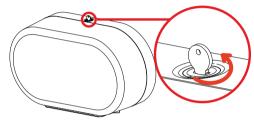

#### Tools:

Protective Eyewear Power Drill with appropriate drill size Pencil Screwdriver **Tape Measure** 

Fasten this mounting sheet to the wall. Preferred height is between 40"-48" from the floor. Use pencil to mark the wall anchor slots that are preferable.