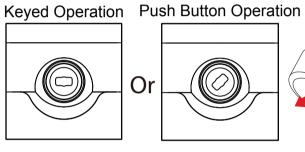

# **Mounting Template**







## Screw kits:

Key 1pc Screw 4pcs Plastic wall anchors 4pcs

#### Tools:

Protective Eyewear Power Drill with appropriate drill size Pencil Screwdriver **Tape Measure** 



















Fasten this mounting sheet to the wall. Preferred height is between 40"-48" from the floor. Use pencil to mark the wall anchor slots that are preferable.

# Step 2

Use power drill to drill the 4 marked holes, φ7.5mm and depth 38mm.

#### Step 3

Use hammer to strike the 4pcs plastic wall anchors inside the holes, ensure the anchors are level with wall.

### Step 4

Fasten the dispenser on the wall with 4 screws. Be sure to securely tighten all screws.

**Notes:** please use the provided screw kits.