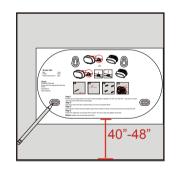

#### Tools:

Protective Eyewear Power Drill with appropriate drill size Pencil Screwdriver **Tape Measure** 

Fasten this mounting sheet to the wall. Preferred height is between 40"-48" from the floor. Use pencil to mark the wall anchor slots that are preferable.