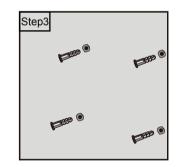

#### Step 3

Use hammer to strike the 4pcs plastic wall anchors inside the holes, ensure the anchors are level with wall.