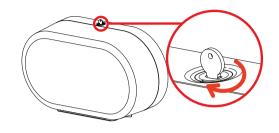

#### Tools:

Protective Eyewear Power Drill with appropriate drill size Pencil Screwdriver **Tape Measure** 

Fasten this mounting sheet to the wall. Preferred height is between 40"-48" from the floor. Use pencil to mark the wall anchor slots that are preferable.