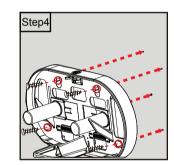

### Step 4

Fasten the dispenser on the wall with 4 screws. Be sure to securely tighten all screws.

**Notes:** please use the provided screw kits.