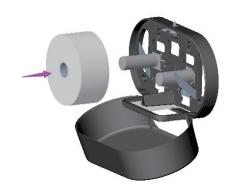

# Step 3-

Load each roll of toilet paper onto spindles ensuring that the leading edge of tissue from each roll is directed down the middle of the bottom dispenser opening.