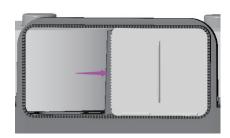

Step 1-

Insert key into lock located at the top of the dispenser. Open front cover of the dispenser being careful not to allow from cover to drop freely.



# Step 3-

Load each roll of toilet paper onto spindles ensuring that the leading edge of tissue from each roll is directed down the middle of the bottom dispenser opening.



### Step 5-

Securely close the front cover of the dispenser and ensure that lock latch is secure. The dispenser is now ready to dispense paper. Simply pull the paper from the bottom of the dispenser to obtain paper.



## Step 2-

Position bottom sliding door either to the right or left position.



### Step 4-

Before closing the front cover, locate the bottom sliding door in the desired starting position (left side justified, or right side justified).



Or