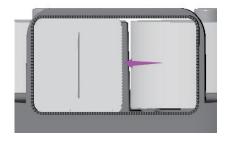

## Step 2-

Position bottom sliding door either to the right or left position.

### Step 4-

Before closing the front cover, locate the bottom sliding door in the desired starting position (left side justified, or right side justified).

Or