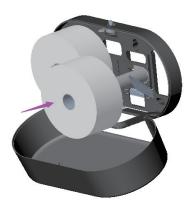

# Step 3-

Load each roll of toilet paper onto spindles ensuring that the leading edge of tissue from each roll is directed down the middle of the bottom dispenser opening.